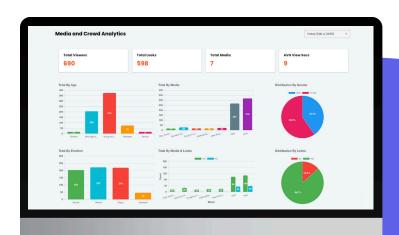

## EasySignage Unveils HexaAl: Al-Powered Face Detection for Smarter Digital Signage and Retail Analytics

**Doha, Qatar - February 2025 - EasySignage** is proud to officially launch **HexaAI**, an advanced Al-driven **Face Detection** feature designed to transform audience analytics for digital signage and retail environments. HexaAI provides real-time insights, helping businesses optimize content strategies, improve customer engagement, and maximize the ROI of their ad campaigns.

Additionally, **HexaAl works offline**, ensuring reliability even in environments with limited connectivity.

With its ability to detect audience insights even in crowded areas, HexaAl is a game-changer for businesses aiming to understand customer behavior, enhance engagement, and drive data-driven decisions.