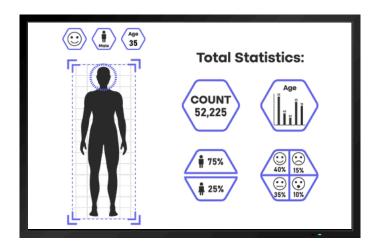

## EasySignage Unveils HexaAl: Al-Powered Face Detection for Smarter Digital Signage and Retail Analytics

**Doha, Qatar - February 2025 - EasySignage** is proud to officially launch **HexaAI**, an advanced Al-driven **Face Detection** feature designed to transform audience analytics for digital signage and retail environments. HexaAI provides real-time insights, helping businesses optimize content strategies, improve customer engagement, and maximize the ROI of their ad campaigns.

Additionally, **HexaAl works offline**, ensuring reliability even in environments with limited connectivity.

With its ability to detect audience insights even in crowded areas, HexaAl is a game-changer for businesses aiming to understand customer behavior, enhance engagement, and drive data-driven decisions.